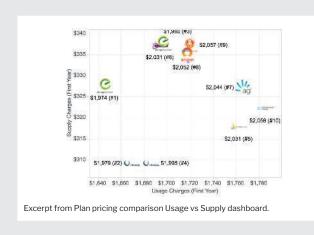

## **Unpack competitive pricing**

Review market pricing and discounting tactics. Dashboards include:

- Plan pricing comparison Usage vs Supply presents plan rankings by usage scenario
- Component pricing comparison details component tariffs and charges.
- Plan discount and ranking shows discounts and their impact on plan rankings and overall price.

- Plan pricing comparison Usage vs Supply
- Component pricing comparison
- · Plan discount and ranking

# **69** Competitor Pricing

- Plan Pricing Comparison Usage vs Supply
- Plan Pricing Comparison Usage vs Solar FIT
- State Ranking
- Component Pricing Comparison
- Plan discount ranking
- Retailer Pricing tactics
- Retailer Non-Price tactics

# **Competitor Pricing**

- Plan Pricing Comparison Usage vs Supply
- State Ranking
- Plan discount ranking