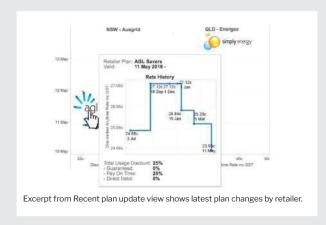

#### Market updates

Keep on top of new and updated plans and price changes across all contestable states and territories.

- Recent plan updates flags plan changes by State with a rollover to see a rate history.
- Rate history lets you view current and historic pricing (from July 2017) for retailers and plans you select.
- Quickly identify active competitors.