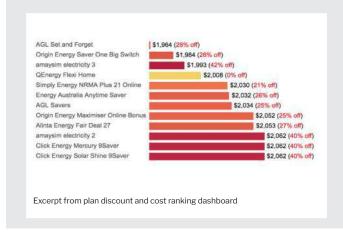

## **Unpack competitive pricing**

Review market pricing and discounting tactics. Dashboards include:

- Plan pricing comparison Usage vs Supply presents plan rankings by usage scenario
- Component pricing comparison details component tariffs and charges.
- Plan discount and ranking shows discounts and their impact on plan rankings and overall price.

- Plan pricing comparison Usage vs Supply
- Component pricing comparison
- · Plan discount and ranking

# **69** Competitor Pricing

- Plan Pricing Comparison Usage vs Supply
- Plan Pricing Comparison Usage vs Solar FIT
- State Ranking
- Component Pricing Comparison
- Plan discount ranking
- Retailer Pricing tactics
- Retailer Non-Price tactics

# **Competitor Pricing**

- Plan Pricing Comparison Usage vs Supply
- State Ranking
- Plan discount ranking