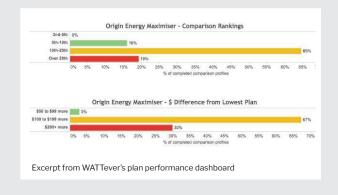

# **Electricity shopper plan rankings**

See how plans are viewed on WATTever based on over 45,000 shopper comparisons.

- **WATTever top 5 ranked plans** presents the plans that would appear highest in results.
- WATTever plan performance shows how competitive a plan is in dollar and percent difference from the cheapest plan.
- WATTever comparisons by current retailer and network helps identify opportunities.

- Create and test new plans

- WATTever Top 5 ranked plans
- WATTever plan performance
- Comparisons by Current Retailer
- Comparisons by Network

- Usage Charges
- Access Charges
- Demand Charges
- Network Map