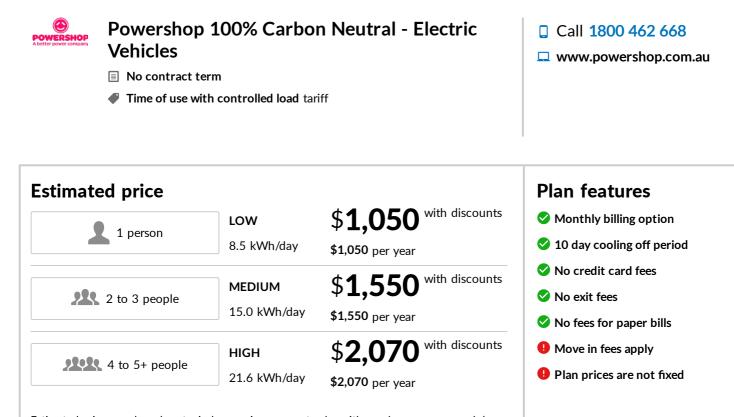

#### Contact details Powershop

Call 1800 462 668

www.powershop.com.au

**Energy Made Easy** is an Australian Government website where you can compare energy plans. Visit energymadeeasy.gov.au

Estimated prices are based on typical usage in your postcode, with regular usage on weekday afternoons and evenings. Prices are not personal estimates and your household's usage may vary. Prices exclude solar payments, concessions and bonuses.