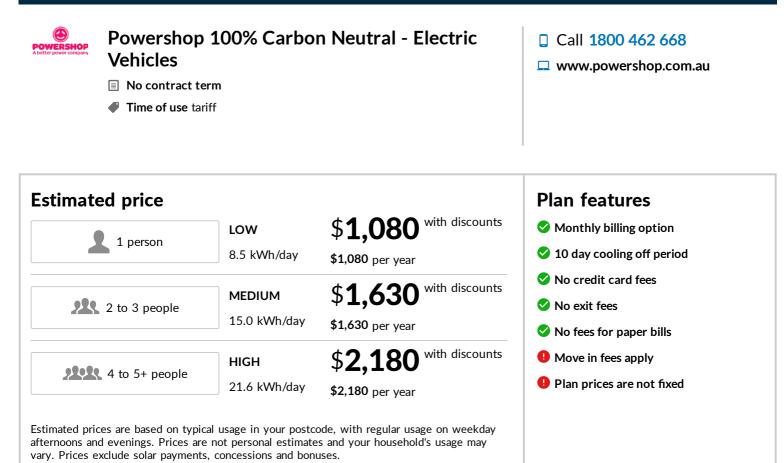

#### Contact details Powershop

Call 1800 462 668

www.powershop.com.au

**Energy Made Easy** is an Australian Government website where you can compare energy plans. Visit energymadeeasy.gov.au

Estimated prices are based on typical usage in your postcode, with regular usage on weekday afternoons and evenings. Prices are not personal estimates and your household's usage may vary. Prices exclude solar payments, concessions and bonuses.