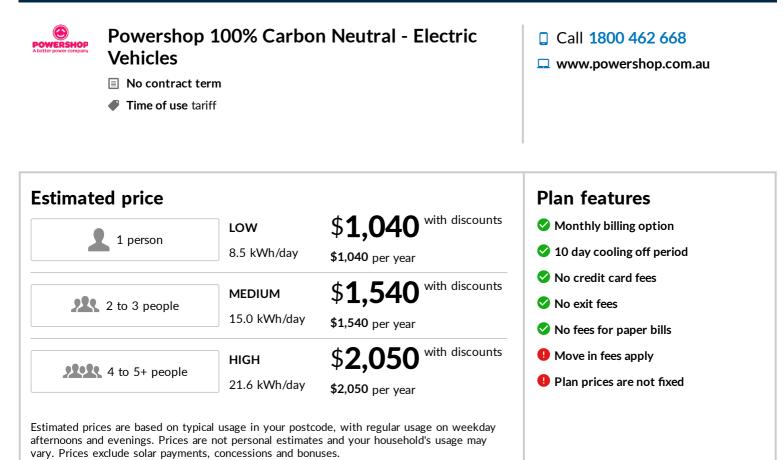

### Contact details Powershop

Call 1800 462 668

www.powershop.com.au

**Energy Made Easy** is an Australian Government website where you can compare energy plans. Visit energymadeeasy.gov.au

Estimated prices are based on typical usage in your postcode, with regular usage on weekday afternoons and evenings. Prices are not personal estimates and your household's usage may vary. Prices exclude solar payments, concessions and bonuses.

Estimated prices are based on typical usage in your postcode, with regular usage on weekday afternoons and evenings. Prices are not personal estimates and your household's usage may vary. Prices exclude solar payments, concessions and bonuses.