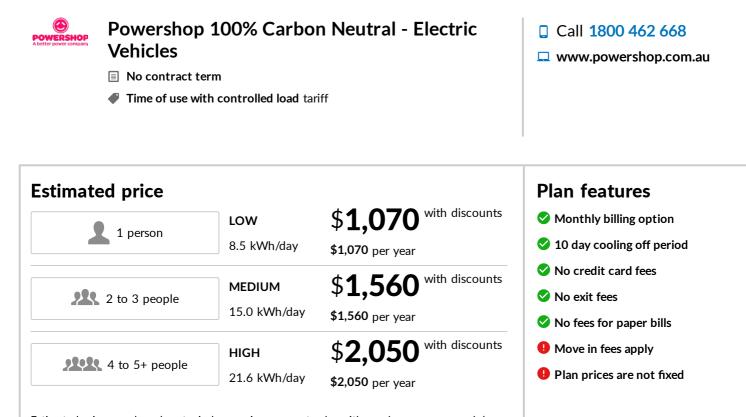

### Contact details Powershop

Call 1800 462 668

www.powershop.com.au

**Energy Made Easy** is an Australian Government website where you can compare energy plans. Visit energymadeeasy.gov.au