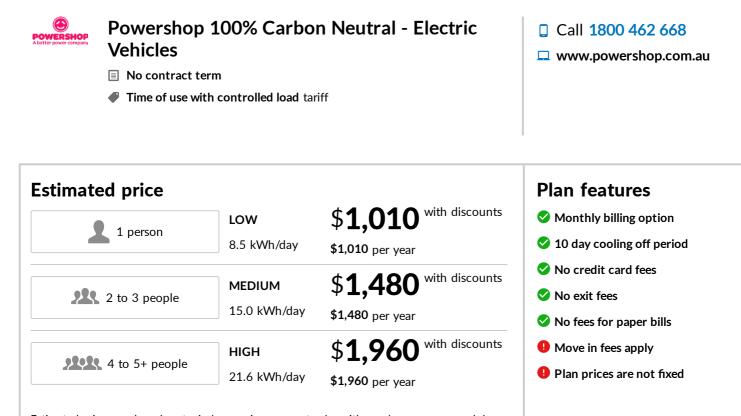

### Contact details Powershop

Call 1800 462 668

www.powershop.com.au

**Energy Made Easy** is an Australian Government website where you can compare energy plans. Visit energymadeeasy.gov.au

104.94 cents/day

Estimated prices are based on typical usage in your postcode, with regular usage on weekday afternoons and evenings. Prices are not personal estimates and your household's usage may vary. Prices exclude solar payments, concessions and bonuses.