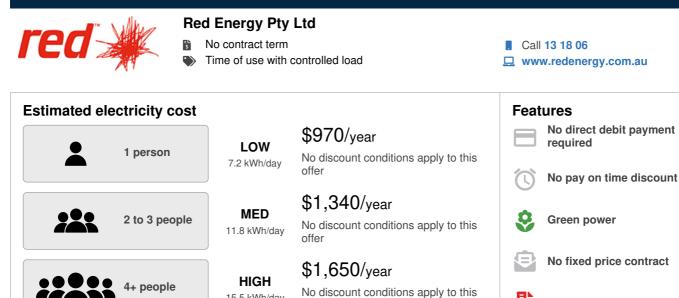

# Red Energy Pty Ltd — Living Energy Saver

Estimated costs are inclusive of GST and are based on typical usage in your postcode, with regular usage on weekday afternoons and evenings. Your household's usage may vary. Costs exclude controlled load charges, solar payments, concessions and bonuses.

15.5 kWh/day

Contact the retailer by calling 13 18 06 and quote this Offer ID RED367097MR.

## Offer details

| Distributor   | United Energy        |  |
|---------------|----------------------|--|
| Offer type    | Market offer         |  |
| Fuel type     | Electricity          |  |
| Customer type | Residential          |  |
| Release date  | 19-01-2022           |  |
| Expiry date   | Contact the retailer |  |