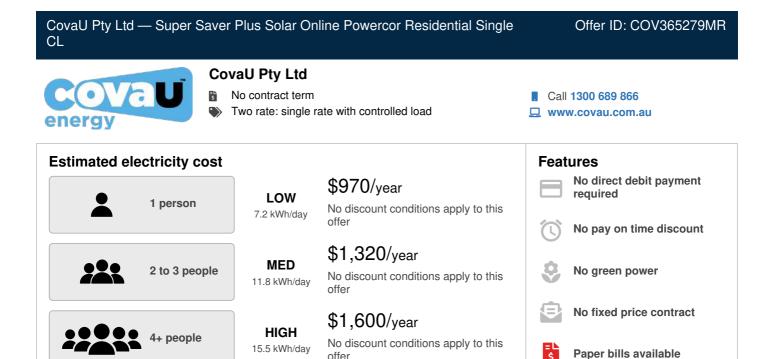

Estimated costs are inclusive of GST and are based on typical usage in your postcode, with regular usage on weekday afternoons and evenings. Your household's usage may vary. Costs exclude controlled load charges, solar payments, concessions and bonuses.