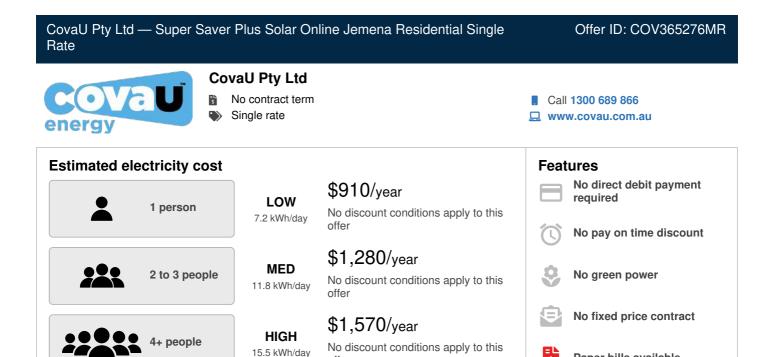

Estimated costs are inclusive of GST and are based on typical usage in your postcode, with regular usage on weekday afternoons and evenings. Your household's usage may vary. Costs exclude controlled load charges, solar payments, concessions and bonuses.

Paper bills available