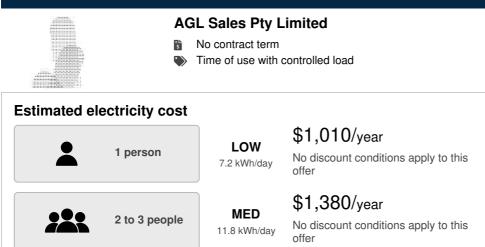

# AGL Sales Pty Limited — Residential Standing Offer

HIGH

\$1,680/year No discount conditions apply to this 15.5 kWh/day offer

Estimated costs are inclusive of GST and are based on typical usage in your postcode, with regular usage on weekday afternoons and evenings. Your household's usage may vary. Costs exclude controlled load charges, solar payments, concessions and bonuses.