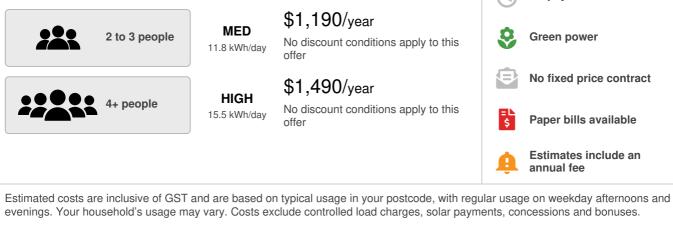

## Energy Locals

No contract term

Time of use with controlled load

LOW

7.2 kWh/day

\$830/year

offer

No discount conditions apply to this