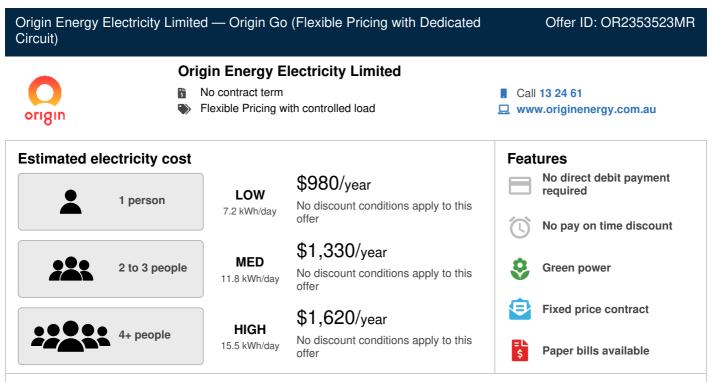

Estimated costs are inclusive of GST and are based on typical usage in your postcode, with regular usage on weekday afternoons and evenings. Your household's usage may vary. Costs exclude controlled load charges, solar payments, concessions and bonuses.

A more personalised estimate can be found on the Victorian Energy Compare website at https://compare.energy.vic.gov.au.

Retailers must provide clear advice to help customers find the offer that best suits their circumstances.

Contact the retailer by calling 13 24 61 and quote this Offer ID OR2353523MR.

# Offer details

| Distributor   | Powercor             |
|---------------|----------------------|
| Offer type    | Market offer         |
| Fuel type     | Electricity          |
| Customer type | Residential          |
| Release date