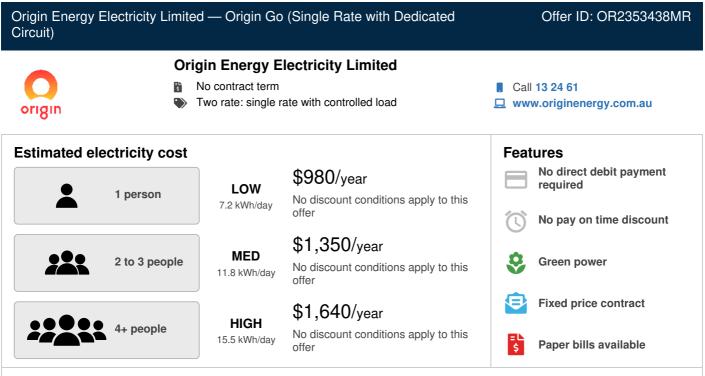

Contact the retailer by calling 13 24 61 and quote this Offer ID OR2353438MR.

## Offer rate and details

**AEST only** 

| Electricity charges (All year) | Tariff (incl. GST) |
|--------------------------------|--------------------|
| Daily supply charge            | 114.11 c/day       |
| Peak consumption               |                    |
| All consumption usage per day  | 21.65c/kWh         |
| Controlled load charges        | Tariff (incl. GST) |
| Controlled load consumption    | 15.60 c/kWh        |