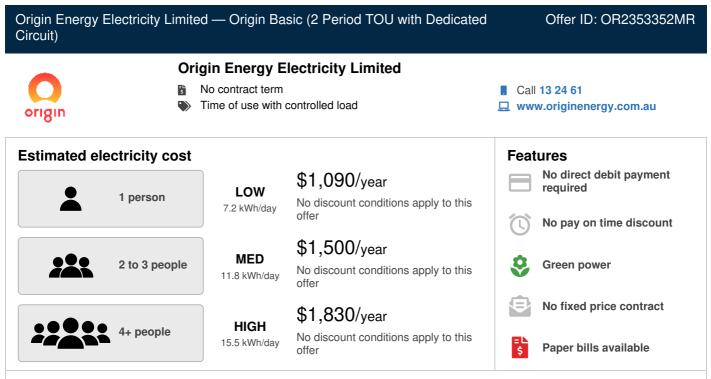

Estimated costs are inclusive of GST and are based on typical usage in your postcode, with regular usage on weekday afternoons and evenings. Your household's usage may vary. Costs exclude controlled load charges, solar payments, concessions and bonuses.

A more personalised estimate can be found on the Victorian Energy Compare website at https://compare.energy.vic.gov.au.

Retailers must provide clear advice to help customers find the offer that best suits their circumstances.

Contact the retailer by calling 13 24 61 and quote this Offer ID OR2353352MR.

## **Offer details**

| Distributor   | Powercor             |
|---------------|----------------------|
| Offer type    | Market offer         |
| Fuel type     | Electricity          |
| Customer type | Residential          |
| Release