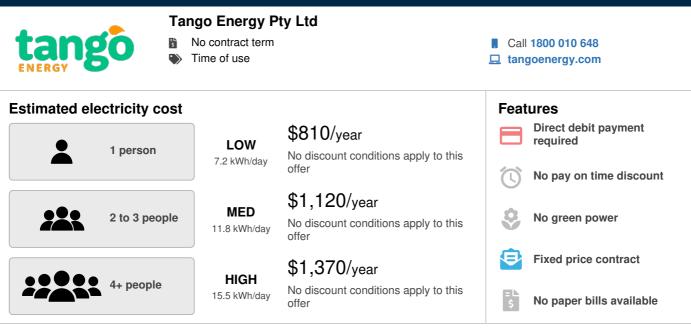

## **Contract details**

| Contract term                | No contract term                                                                                                                                                                                                                                                                                                                                                                                     |
|------------------------------|------------------------------------------------------------------------------------------------------------------------------------------------------------------------------------------------------------------------------------------------------------------------------------------------------------------------------------------------------------------------------------------------------|
| Cooling off period           | 10 business days                                                                                                                                                                                                                                                                                                                                                                                     |
| Eligibility criteria         | This offer is only available to new residential customers who sign-up via the Tango Energy website, consent to electronic communications, make a one-off prepayment of \$200, pay their ongoing bills via direct debit, and take up both gas and electricity with Tango Energy. The \$200 prepayment will apply as an initial credit on your electricity account.                                    |
| Prices are fixed             |                                                                                                                                                                                                                                                                                                                                                                                                      |
| Contract expiry details      | This is an ongoing Market Contract. Your electricity rates (daily supply charge and usage rates, excluding feed-in tariff, demand and other charges) are fixed for a minimum of 12 months subject to our terms and conditions.                                                                                                                                                                       |
| Full terms and<br>conditions | We may vary your electricity rates if your network tariff changes, your fixed price period ends, or we agree to change your energy plan in line with the terms of our Market Agreement. Our Market Agreement is available at http://tangoenergy.com/terms-and-conditions. For further information about this offer, our market terms or solar feed-in eligibility call Tango Energy on 1800 010 648. |
| ESC licence information      | Electricity and gas retail licence under Tango Energy Pty Ltd                                                                                                                                                                                                                                                                                                                                        |