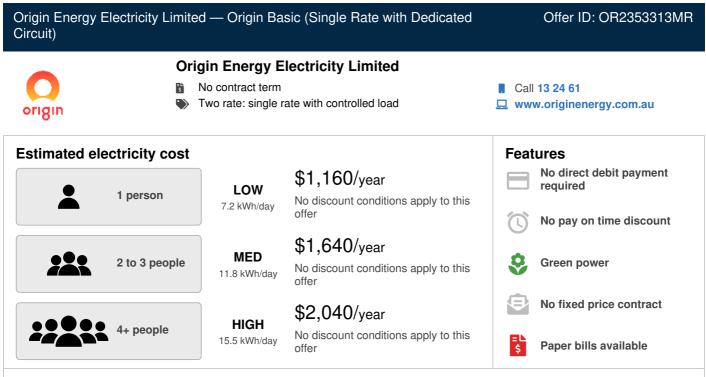

Estimated costs are inclusive of GST and are based on typical usage in your postcode, with regular usage on weekday afternoons and evenings. Your household's usage may vary. Costs exclude controlled load charges, solar payments, concessions and bonuses.

A more personalised estimate can be found on the Victorian Energy Compare website at https://compare.energy.vic.gov.au.

Retailers must provide clear advice to help customers find the offer that best suits their circumstances.

Contact the retailer by calling 13 24 61 and quote this Offer ID OR2353313MR.

## **Offer details**

| Distributor   | AusNet Services (electricity) |
|---------------|-------------------------------|
| Offer type    | Market offer                  |
| Fuel type     | Electricity                   |
| Customer typ