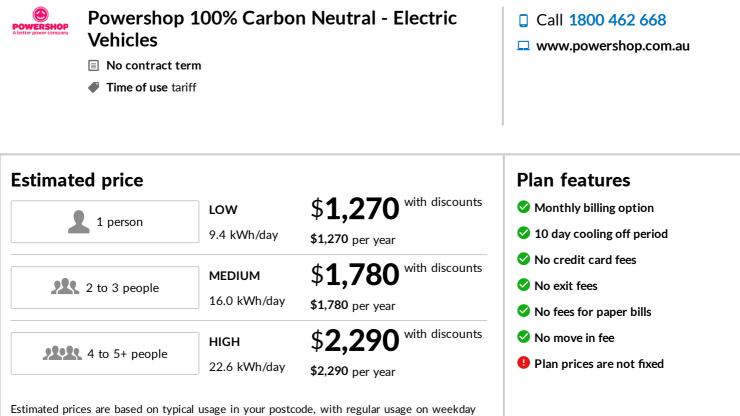

## Contact details Powershop

Call 1800 462 668

www.powershop.com.au

**Energy Made Easy** is an Australian Government website where you can compare energy plans. Visit energymadeeasy.gov.au

Estimated prices are based on typical usage in your postcode, with regular usage on weekday afternoons and evenings. Prices are not personal estimates and your household's usage may vary. Prices exclude solar payments, concessions and bonuses.

## Pricing

| All rates are GST inclusive<br>General charges | Daily supply charge     | 148.50 cents/day        |
|------------------------------------------------|-------------------------|-------------------------|
|                                                | Time of use usage rates | 9.35 to 29.70 cents/kWh |
| Solar feed-in                                  | 5 cents/kWh exported    |                         |
| GreenPower                                     | 100% option available   |                         |

## Plan eligibility

| This plan is only available if: |
|---------------------------------|
| You own an electric vehicle     |

| Fees and charges                                                |         |
|-----------------------------------------------------------------|---------|
| Disconnection fee                                               | \$43.04 |
| A manual disconection fee                                       |         |
| Disconnection fee                                               | \$10.00 |
| A remote disconnection fee                                      |         |
| Other fee                                                       | \$0.00  |
| Information is set out on our fees page: powershop.com.au/fees. |         |