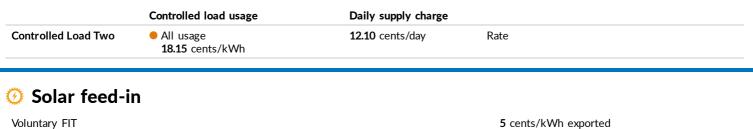

## **Controlled load charges**

## Pricing

| All rates are GST inclusive |                         |                         |
|-----------------------------|-------------------------|-------------------------|
| General charges             | Daily supply charge     | 148.50 cents/day        |
|                             | Time of use usage rates | 9.35 to 29.70 cents/kWh |
| Controlled load             | Daily supply charge     | 12.10 cents/day         |
|                             | Controlled load usage   | 18.15 cents/kWh         |
| Solar feed-in               | 5 cents/kWh exported    |                         |
| GreenPower                  | 100% option available   |                         |