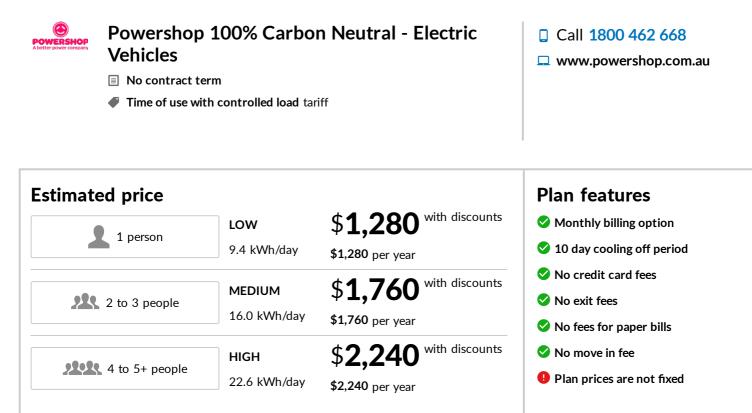

## Contact details Powershop

Call 1800 462 668

www.powershop.com.au

**Energy Made Easy** is an Australian Government website where you can compare energy plans. Visit energymadeeasy.gov.au

Estimated prices are based on typical usage in your postcode, with regular usage on weekday afternoons and evenings. Prices are not personal estimates and your household's usage may vary. Prices exclude solar payments, concessions and bonuses.

## Pricing

| All rates are GST inclusive |                         |                         |
|-----------------------------|-------------------------|-------------------------|
| General charges             | Daily supply charge     | 148.50 cents/day        |
|                             | Time of use usage rates | 9.35 to 29.70 cents/kWh |
| Controlled load             | Daily supply charge     | 12.10 cents/day         |
|                             | Controlled load usage   | 15.40 cents/kWh         |
| Solar feed-in               | 5 cents/kWh exported    |                         |
| GreenPower                  | 100% option available   |                         |

| Fees and charges                                                |         |
|-----------------------------------------------------------------|---------|
| Disconnection fee                                               | \$43.04 |
| A manual disconection fee                                       |         |
| Disconnection fee                                               | \$10.00 |
| A remote disconnection fee                                      |         |
| Other fee                                                       | \$0.00  |
| Information is set out on our fees page: powershop.com.au/fees. |         |