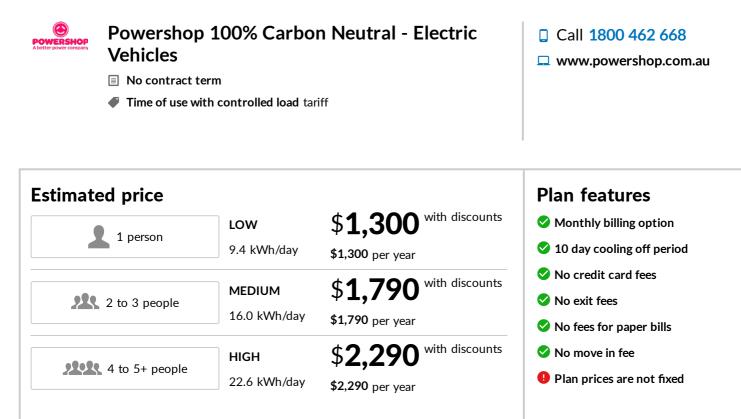

## Contact details Powershop

Call 1800 462 668

www.powershop.com.au

**Energy Made Easy** is an Australian Government website where you can compare energy plans. Visit energymadeeasy.gov.au

## Pricing

| All rates are GST inclusive |                         |                         |
|-----------------------------|-------------------------|-------------------------|
| General charges             | Daily supply charge     | 148.50 cents/day        |
|                             | Time of use usage rates | 9.35 to 29.70 cents/kWh |
| Controlled load             | Daily supply charge     | 12.10 cents/day         |
|                             | Controlled load usage   | 18.15 cents/kWh         |
| Solar feed-in               | 5 cents/kWh exported    |                         |
| GreenPower                  | 100% option available   |                         |

| Fees and charges                                                |         |
|-----------------------------------------------------------------|---------|
| Disconnection fee                                               | \$43.04 |
| A manual disconection fee                                       |         |
| Disconnection fee                                               | \$10.00 |
| A remote disconnection fee                                      |         |
| Other fee                                                       | \$0.00  |
| Information is set out on our fees page: powershop.com.au/fees. |         |