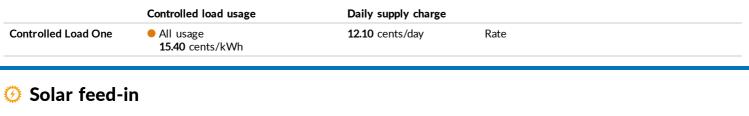

## **Controlled load charges**

Voluntary FIT

5 cents/kWh exported

## Pricing

| All rates are GST inclusive |                         |                         |
|-----------------------------|-------------------------|-------------------------|
| General charges             | Daily supply charge     | 148.50 cents/day        |
|                             | Time of use usage rates | 9.35 to 29.70 cents/kWh |
| Controlled load             | Daily supply charge     | 12.10 cents/day         |
|                             | Controlled load usage   | 15.40 cents/kWh         |
| Solar feed-in               | 5 cents/kWh exported    |                         |
| GreenPower                  | 100% option available   |                         |