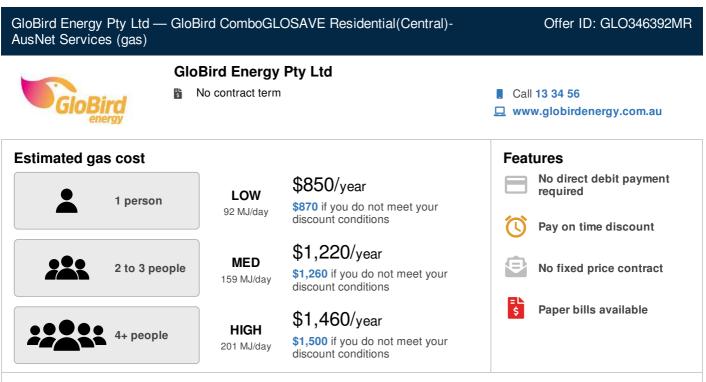

Estimated costs are inclusive of GST and are based on typical usage in your postcode, with regular usage on weekday afternoons and evenings. Your household's usage may vary. Prices exclude concessions and bonuses.

A more personalised estimate can be found on the Victorian Energy Compare website at https://compare.energy.vic.gov.au.

Retailers must provide clear advice to help customers find the offer that best suits their circumstances.

Contact the retailer by calling 13 34 56 and quote this Offer ID GLO346392MR.