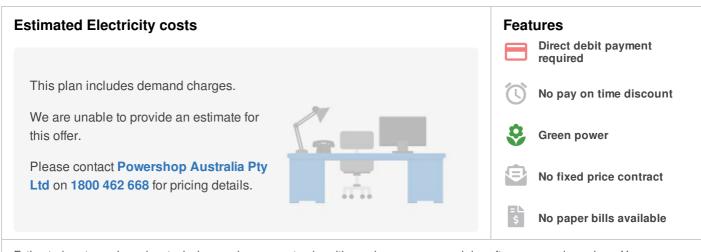

## **Billing details Bill frequency** 1 month **Payment options** Direct debit Offer rate and details Local time Season 1 electricity charges - Non-Summer (01-Jul - 30-Nov) Tariff (incl. GST) Daily supply charge 94.60 c/day Peak consumption All consumption 23.98c/kWh Demand charge - Mon - Fri, 3pm - 9pm 8.69 cents per kW per Day Non-Summer Demand Charge Demand calculation is based on the maximum measured interval consumption occurring between 3pm - 9pm Mon - Fri. Applies per Month on the maximum kW demand for all usage. Season 2 electricity charges - Summer (01-Dec - 31-Mar) Tariff (incl. GST) Daily supply charge 94.60 c/day Peak consumption All consumption 23.98c/kWh Demand charge - Mon - Fri, 3pm - 9pm 35.17 cents per kW per Day Summer Demand Charge Demand calculation is based on the maximum measured interval consumption occurring between 3pm - 9pm Mon - Fri. Applies per Month on the maximum kW demand for all usage. Season 3 electricity charges - Non-Summer (01-Apr - 30-Jun) Tariff (incl. GST) Daily supply charge 94.60 c/day Peak consumption All consumption 23.98c/kWh Demand charge - Mon - Fri, 3pm - 9pm 8.69 cents per kW per Day Non-Summer Demand Charge Demand calculation is based on the maximum measured interval consumption occurring between 3pm - 9pm Mon - Fri. Applies per Month on the maximum kW demand for all usage. Daily supply charge: a charge that applies for supplying electricity to your premises for each day of the billing period, regardless of how much electricity is used.