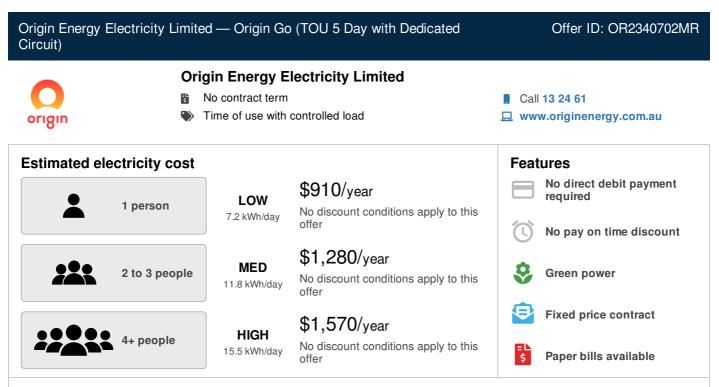

Estimated costs are inclusive of GST and are based on typical usage in your postcode, with regular usage on weekday afternoons and evenings. Your household's usage may vary. Costs exclude controlled load charges, solar payments, concessions and bonuses.

A more personalised estimate can be found on the Victorian Energy Compare website at <u>https://compare.energy.vic.gov.au</u>.

Retailers must provide clear advice to help customers find the offer that best suits their circumstances.

Contact the retailer by calling 13 24 61 and quote this Offer ID OR2340702MR.

# Offer details

| Distributor   | United Energy        |
|---------------|----------------------|
| Offer type    | Market offer         |
| Fuel type     | Electricity          |
| Customer type | Residential          |
| Relea