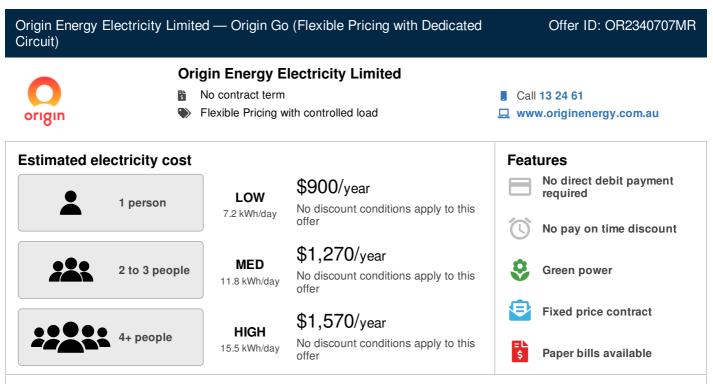

Contact the retailer by calling 13 24 61 and quote this Offer ID OR2340707MR.

#### **Contract details** Contract term No contract term **Cooling off period** 10 business days **Eligibility criteria** Offer only available to residential customers. Prices are fixed **Contract expiry details** Ongoing contract which continues until you or we end it. The benefit period is 12 months. Full terms and Not available all areas or for new properties being connected for the first time. For residential customers conditions only. To find out more visit www.originenergy.com.au/2889/Terms-and-conditions **ESC** licence Electricity and gas retail licence under Origin Energy Electricity Limited information

#### **Disconnection fee**

(incl. GST)

Flat rate: \$55.07

A \$55.07 (GST Incl) fee may apply when your property is disconnected (including when you move). This fee is passed through from your distributor and may vary. Please visit your distributor's website to find out the current fee.