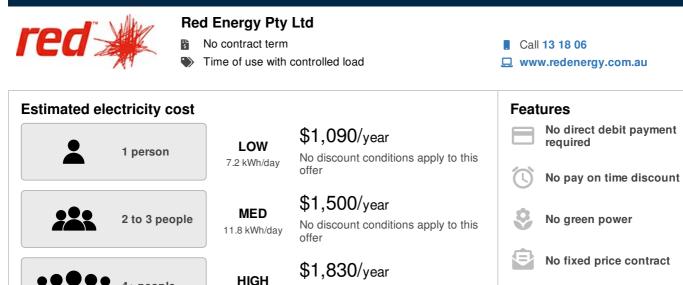

## Red Energy Pty Ltd — Victorian Default Offer

4+ people

Estimated costs are inclusive of GST and are based on typical usage in your postcode, with regular usage on weekday afternoons and evenings. Your household's usage may vary. Costs exclude controlled load charges, solar payments, concessions and bonuses. A more personalised estimate can be found on the Victorian Energy Compare website at <a href="https://compare.energy.vic.gov.au">https://compare.energy.vic.gov.au</a>. Retailers must provide clear advice to help customers find the offer that best suits their circumstances.

offer

No discount conditions apply to this

Contact the retailer by calling 13 18 06 and quote this Offer ID RED340032SR.

15.5 kWh/day