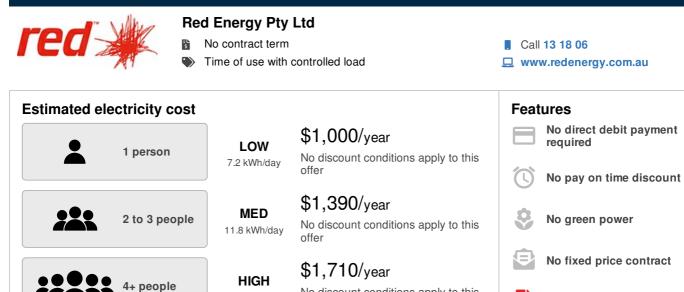

# Red Energy Pty Ltd — Victorian Default Offer

Estimated costs are inclusive of GST and are based on typical usage in your postcode, with regular usage on weekday afternoons and evenings. Your household's usage may vary. Costs exclude controlled load charges, solar payments, concessions and bonuses. A more personalised estimate can be found on the Victorian Energy Compare website at https://compare.energy.vic.gov.au. Retailers must provide clear advice to help customers find the offer that best suits their circumstances.

offer

No discount conditions apply to this

Contact the retailer by calling 13 18 06 and quote this Offer ID RED340029SR.

15.5 kWh/day