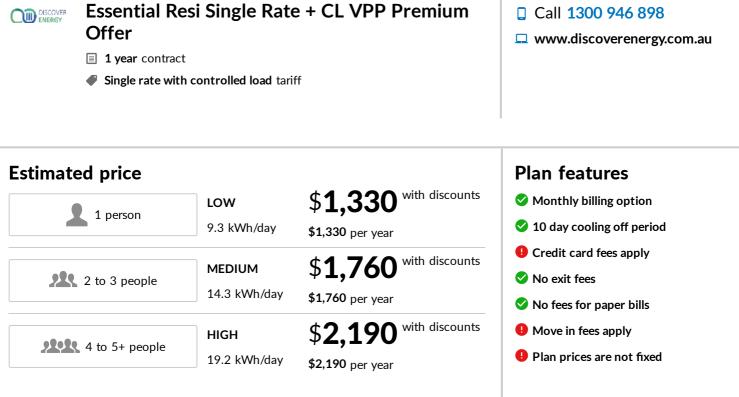

Estimated prices are based on typical usage in your postcode. Prices are not personal estimates and your household's usage may vary. Prices exclude solar payments, concessions and bonuses.

## Billing and price details

| Billing period                                                                                                                                                                                                        | Flexible billing options, Monthly billing available |  |  |
|-----------------------------------------------------------------------------------------------------------------------------------------------------------------------------------------------------------------------|-----------------------------------------------------|--|--|
| Payment options         Direct debit, Credit card                                                                                                                                                                     |                                                     |  |  |
| Prices are not fixedDiscover Energy may vary the rates and charges throughout the contract term, we will notify you<br>changes to pricing or contract terms and conditions in writing at least 5 business days prior. |                                                     |  |  |