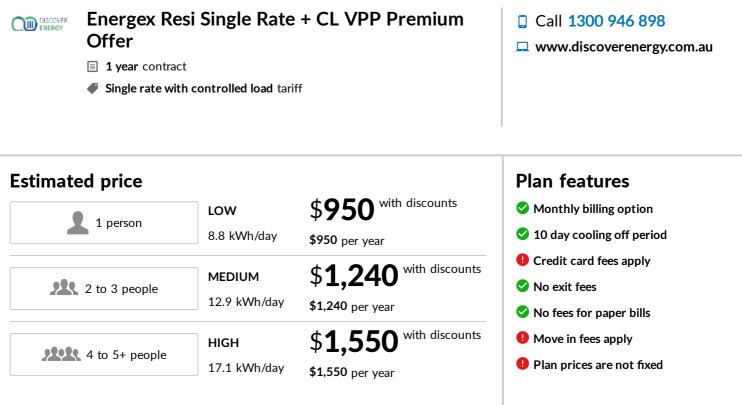

Estimated prices are based on typical usage in your postcode. Prices are not personal estimates and your household's usage may vary. Prices exclude solar payments, concessions and bonuses.

#### Fees and charges

| Move-in / new connection fee                     | \$89.11 |
|--------------------------------------------------|---------|
| Credit card payment fee                          | 1%      |
| Late payment fee                                 | \$12.00 |
| Disconnection fee for moving out of the premises | \$75.33 |
| Direct debit dishonour fee                       | \$9.50  |
| Other fee                                        | \$0.08  |

### **Contract details**

| Effective from     | 1 Jul 2021       |
|--------------------|------------------|
| Cooling off period | 10 business days |

| Contract expiry | 1 year  |
|-----------------|---------|
| Distributor     | Energex |

| Fees and charges                                                                                                             |         |
|------------------------------------------------------------------------------------------------------------------------------|---------|
| Move-in / new connection fee                                                                                                 | \$89.11 |
| Fee may apply when your property is reconnected (including when you move). Fee may vary (GST inclusive).                     |         |
| Credit card payment fee                                                                                                      | 1%      |
| Credit Card Payment Processing Fee                                                                                           |         |
| Late payment fee                                                                                                             | \$12.00 |
| Fee may be charged if payment is late (GST inclusive).                                                                       |         |
| Disconnection fee for moving out of the premises                                                                             | \$75.33 |
| Fee may be charged for reading your meter when you move out of a property or change retailer (GST inclusive). Fees may vary. |         |
| Direct debit dishonour fee                                                                                                   | \$9.50  |
| Fee may be charged if payment is dishonoured or reversed.                                                                    |         |
| Other fee                                                                                                                    | \$0.08  |

## Billing and price details

| Billing period       | Flexible billing options, Monthly billing available                                                                                                                                                   |  |
|----------------------|-------------------------------------------------------------------------------------------------------------------------------------------------------------------------------------------------------|--|
| Payment options      | Direct debit, Credit card                                                                                                                                                                             |  |
| Prices are not fixed | Discover Energy may vary the rates and charges throughout the contract term, we will notify you of any changes to pricing or contract terms and conditions in writing at least 5 business days prior. |  |