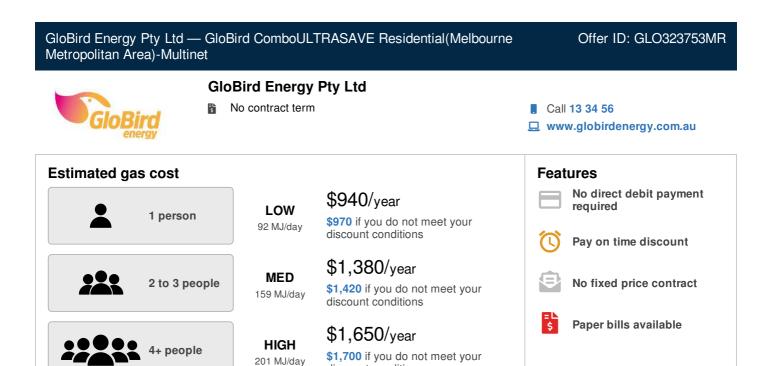

Estimated costs are inclusive of GST and are based on typical usage in your postcode, with regular usage on weekday afternoons and evenings. Your household's usage may vary. Prices exclude concessions and bonuses.

discount conditions

A more personalised estimate can be found on the Victorian Energy Compare website at https://compare.energy.vic.gov.au.

Retailers must provide clear advice to help customers find the offer that best suits their circumstances.

Contact the retailer by calling 13 34 56 and quote this Offer ID GLO323753MR.

# Offer details

| Distributor   | Multinet     |
|---------------|--------------|
| Offer type    | Market offer |
| Fuel type     | Gas          |
| Customer type | Residential  |
| Release date  | 30-07-2021   |
| Expiry date   | 29-07-2022   |

# Offe