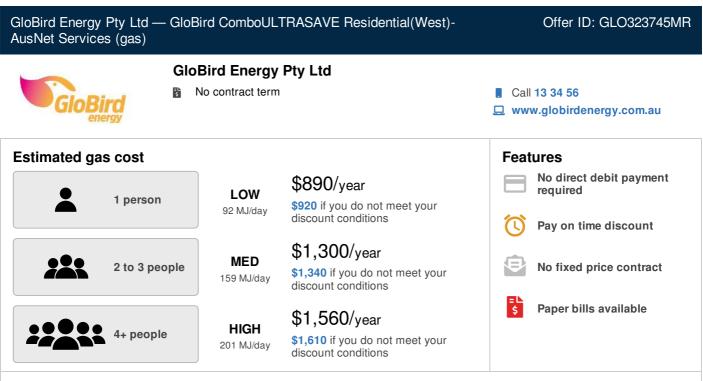

Contact the retailer by calling 13 34 56 and quote this Offer ID GLO323745MR.

## Percentage of bill amount: 3.00%

You will receive 2% on-time payment discount off your total consumption and daily charge when you: Pay your bill on or before the due date. You will also receive an extra 1% on-time payment discount when you pay with direct-debit.