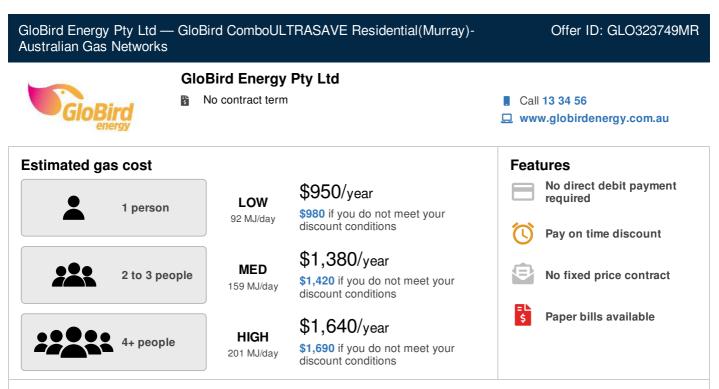

Contact the retailer by calling 13 34 56 and quote this Offer ID GLO323749MR.

# Offer details

| Distributor   | Australian Gas Networks |  |
|---------------|-------------------------|--|
| Offer type    | Market offer            |  |
| Fuel type     | Gas                     |  |
| Customer type | Residential             |  |
| Release date  | 30-07-2021              |  |
| Expiry date   | 29-07-2022              |  |

## Offer eligibility

This contingent product is only available to Victorian customers in the Australian Gas Networks Murray distribution area.

## Local call center and no credit card processing fees

Traditional energy plan. Easy to understand. Local call center.No sneaky credit card processing fees. Just great value.

| Contract details   |                  |
|--------------------|------------------|
| Contract term      | No contract term |
| Cooling off period | 10 business days |