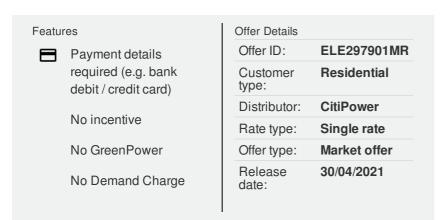

# VIC CitiPower Residential Anytime C1R

\$1,000<sub>/ year</sub>
Without conditional discounts \$1,000

Ready to switch to this offer? Do you have any questions?