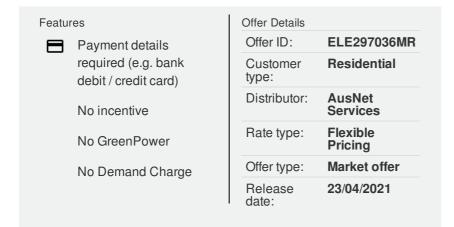

### VIC AusNet Residential TOU

\$830<sub>/year</sub>

Without conditional discounts \$830

Ready to switch to this offer? Do you have any questions?

#### Contract terms: Notices, availability and incentives

| Contract term             | No lock-in contract                                                                                                   |
|---------------------------|-----------------------------------------------------------------------------------------------------------------------|
| Cooling off period        | 10 days                                                                                                               |
| Eligibility criteria      | The offer is available to residential customers in Ausnet area with the applicable network tariff.                    |
| Full terms and conditions | Terms and conditions apply. For full details, please refer to https://electricityinabox.com.au/market-contract-terms/ |
| Price changes             | Prices may vary, and we will notify you prior to any changes being made.                                              |
| Contract expiry details   | No contract term.                                                                                                     |
| Incentives                | N/A                                                                                                                   |
| Avail. to solar customers | Yes                                                                                                                   |
| ESC license information   | Electricity and gas retail license under                                                                              |