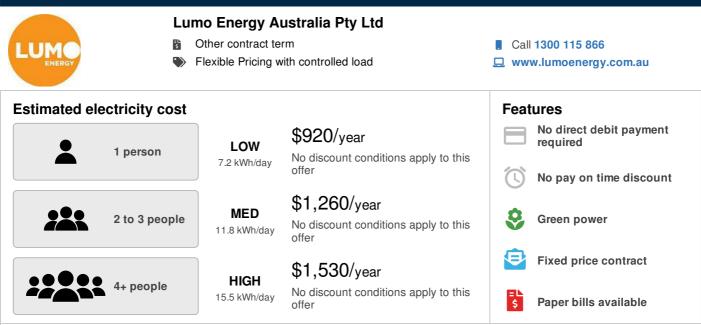

#### **Offer details**

| Distributor   | Powercor             |
|---------------|----------------------|
| Offer type    | Market offer         |
| Fuel type     | Electricity          |
| Customer type | Residential          |
| Release date  | 24-02-2021           |
| Expiry date   | Contact the retailer |

#### Fixed Rates until 31 August 2022

Rates are fixed for the duration of the contract

| Contract details        |                                                                                                                                                                                                                              |  |
|-------------------------|------------------------------------------------------------------------------------------------------------------------------------------------------------------------------------------------------------------------------|--|
| Contract term           | Other                                                                                                                                                                                                                        |  |
| Cooling off period      | 10 business days                                                                                                                                                                                                             |  |
| Eligibility criteria    | This offer is available to Residential customers and is subject to the identification of the network tariff and metering requirements.                                                                                       |  |
| Prices are fixed        |                                                                                                                                                                                                                              |  |
| Contract expiry details | Contract ends 31 August 2022. Before the end date, you will be notified that when your contract terminates we will continue to sell you energy under a Standard Retail Contract unless you enter into a new retail contract. |  |