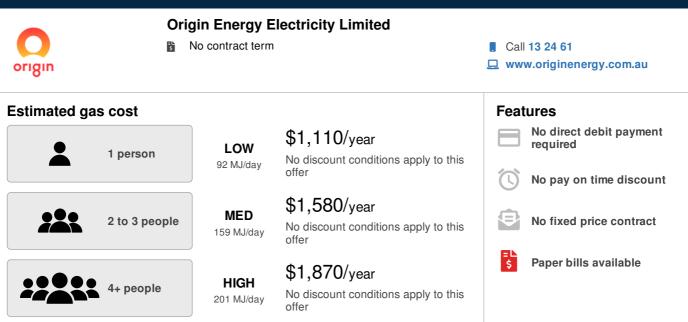

Estimated costs are inclusive of GST and are based on typical usage in your postcode, with regular usage on weekday afternoons and evenings. Your household's usage may vary. Prices exclude concessions and bonuses.