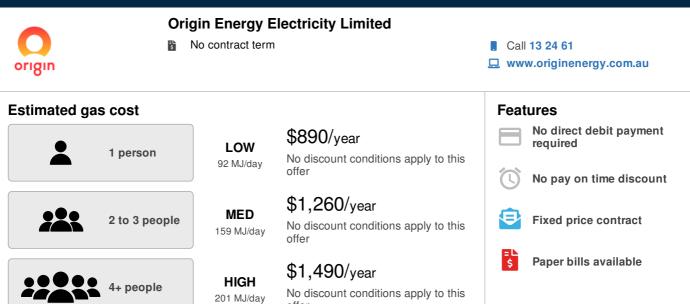

Estimated costs are inclusive of GST and are based on typical usage in your postcode, with regular usage on weekday afternoons and evenings. Your household's usage may vary. Prices exclude concessions and bonuses.

A more personalised estimate can be found on the Victorian Energy Compare website at https://compare.energy.vic.gov.au.

offer

Retailers must provide clear advice to help customers find the offer that best suits their circumstances.