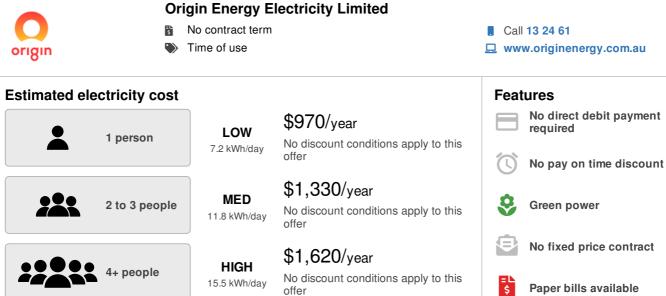

Estimated costs are inclusive of GST and are based on typical usage in your postcode, with regular usage on weekday afternoons and evenings. Your household's usage may vary. Costs exclude controlled load charges, solar payments, concessions and bonuses. A more personalised estimate can be found on the Victorian Energy Compare website at https://compare.energy.vic.gov.au. Retailers must provide clear advice to help customers find the offer that best suits their circumstances. Contact the retailer by calling 13 24 61 and quote this Offer ID OR2240821MR.