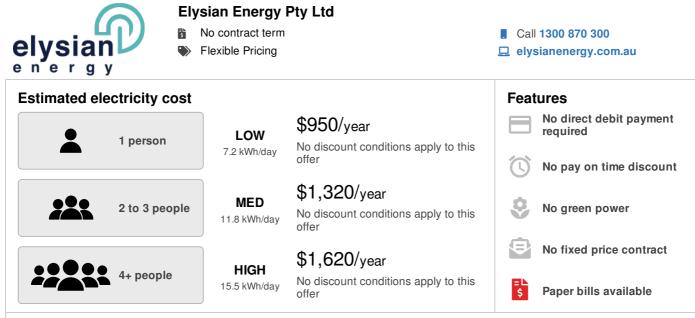

Estimated costs are inclusive of GST and are based on typical usage in your postcode, with regular usage on weekday afternoons and evenings. Your household's usage may vary. Costs exclude controlled load charges, solar payments, concessions and bonuses. A more personalised estimate can be found on the Victorian Energy Compare website at <a href="https://compare.energy.vic.gov.au">https://compare.energy.vic.gov.au</a>. Retailers must provide clear advice to help customers find the offer that best suits their circumstances. Contact the retailer by calling 1300 870 300 and quote this Offer ID ELY261163MR.