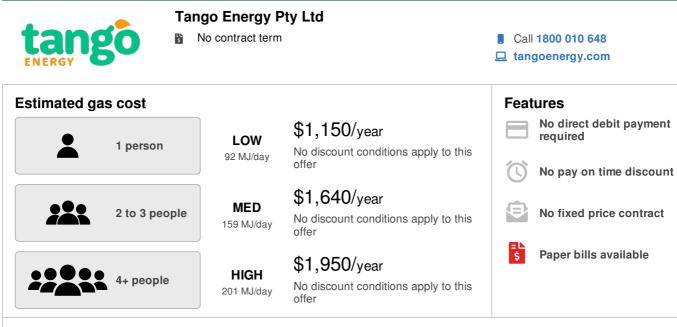

Estimated costs are inclusive of GST and are based on typical usage in your postcode, with regular usage on weekday afternoons and evenings. Your household's usage may vary. Prices exclude concessions and bonuses.

A more personalised estimate can be found on the Victorian Energy Compare website at <u>https://compare.energy.vic.gov.au</u>. Retailers must provide clear advice to help customers find the offer that best suits their circumstances.