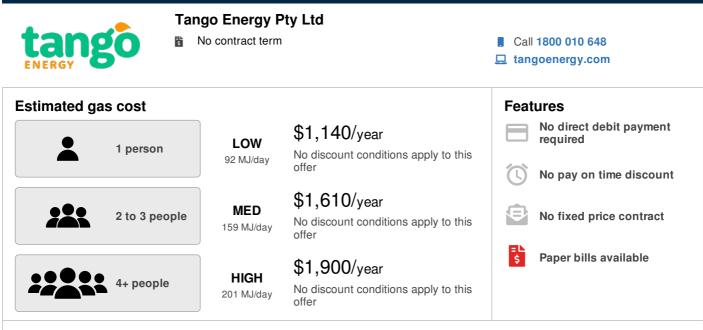

Contact the retailer by calling 1800 010 648 and quote this Offer ID TAN227704SR.

## **Contract details**

| Contract term                | No contract term                                                                                                                                                                                                                                                        |
|------------------------------|-------------------------------------------------------------------------------------------------------------------------------------------------------------------------------------------------------------------------------------------------------------------------|
| Cooling off period           | 10 business days                                                                                                                                                                                                                                                        |
| Eligibility criteria         | This offer is only available to residential customers in the stated distribution area with an eligible meter type. If your meter is changed by your distributor, we may adjust your fees and charges at any time in accordance with our Standard Retail Contract Terms. |
| Prices are not fixed         | We may vary these prices not more than once every 6 months and we will publish the variation in a newspaper and on our website. We will notify you in advance before the variation takes effect in accordance with energy laws.                                         |
| Contract expiry details      | No fixed term                                                                                                                                                                                                                                                           |
| Full terms and<br>conditions | The full terms and conditions applicable to this offer are available at http://tangoenergy.com/terms-and conditions.                                                                                                                                                    |
| ESC licence information      | Electricity and gas retail licence under Tango Energy Pty Ltd                                                                                                                                                                                                           |