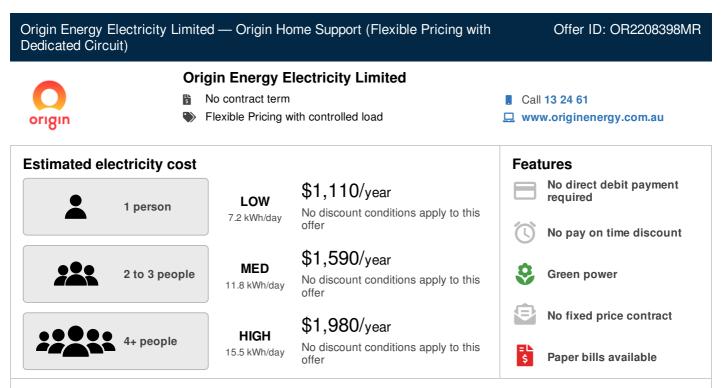

Estimated costs are inclusive of GST and are based on typical usage in your postcode, with regular usage on weekday afternoons and evenings. Your household's usage may vary. Costs exclude controlled load charges, solar payments, concessions and bonuses.

A more personalised estimate can be found on the Victorian Energy Compare website at https://compare.energy.vic.gov.au.

Retailers must provide clear advice to help customers find the offer that best suits their circumstances.

Contact the retailer by calling 13 24 61 and quote this Offer ID OR2208398MR.

#### Offer details

| Distributor   | United Energy        |
|---------------|----------------------|
| Offer type    | Market offer         |
| Fuel type     | Electricity          |
| Customer type | Residential          |
| Release d