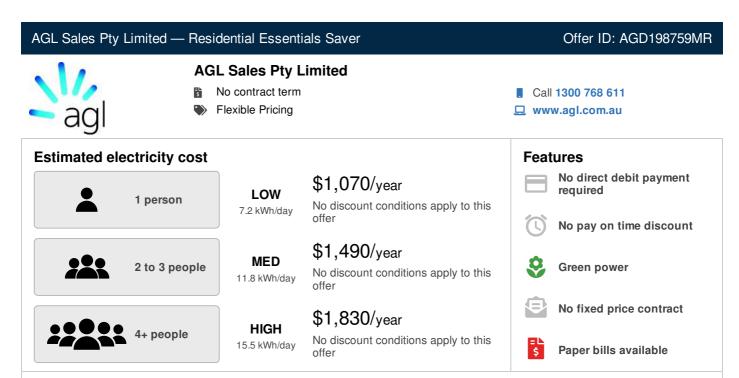

## Offer details

| Distributor   | Powercor             |
|---------------|----------------------|
| Offer type    | Market offer         |
| Fuel type     | Electricity          |
| Customer type | Residential          |
| Release date  | 03-09-2020           |
| Expiry date   | Contact the retailer |

## **Contract details**

| Contract term           | No contract term                                                                                                                                                                                                                                          |
|-------------------------|-----------------------------------------------------------------------------------------------------------------------------------------------------------------------------------------------------------------------------------------------------------|
| Cooling off period      | 10 business days                                                                                                                                                                                                                                          |
| Eligibility criteria    | This offer applies to customers with an applicable network tariff. For solar feed-in tariff eligibility, or for further information about the terms and conditions applicable to this energy offer, please contact AGL on 131 245 or visit agl.com.au.    |
| Prices are not fixed    | This plan also includes variable rates, retail fees and charges, which can change at any time with notice to you. If we vary your rates, we will give you at least 5 business days prior notice of the variation. Other charges may be varied with notice |
| Contract expiry details | Your market contract is ongoing and has no contract term.                                                                                                                                                                                                 |