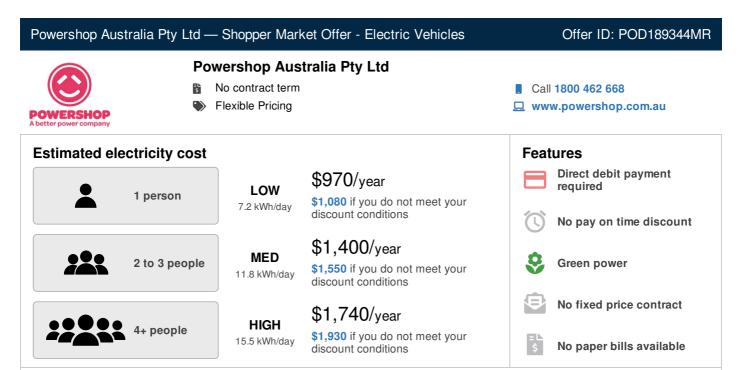

### Powershop Australia Pty Ltd

- No contract term
- Flexible Pricing with controlled load

- Call 1800 462 668
- www.powershop.com.au

| Estimated electricity cost |                     |                                                                        | Feat      | tures                         |
|----------------------------|---------------------|------------------------------------------------------------------------|-----------|-------------------------------|
| 1 person                   | LOW                 | \$970/year<br>\$1,080 if you do not meet your                          |           | Direct debit payment required |
|                            | 7.2 kWh/day         | discount conditions                                                    | (         | No pay on time discount       |
| 2 to 3 people              | MED<br>11.8 kWh/day | \$1,400/year<br>\$1,550 if you do not meet your<br>discount conditions | \$        | Green power                   |
|                            | HIGH                | <b>\$1,740</b> /year                                                   | 8         | No fixed price contract       |
| 4+ people                  | 15.5 kWh/day        | <b>\$1,930</b> if you do not meet your discount conditions             | = L<br>\$ | No paper bills available      |

Estimated costs are inclusive of GST and are based on typical usage in your postcode, with regular usage on weekday afternoons and evenings. Your household's usage may vary. Costs exclude controlled load charges, solar payments, concessions and bonuses.

A more personalised estimate can be found on the Victorian Energy Compare website at https://compare.energy.vic.gov.au.

Retailers must provide clear advice to help customers find the offer that best suits their circumstances.

Contact the retailer by calling 1800 462 668 and quote this Offer ID POD189345MR.