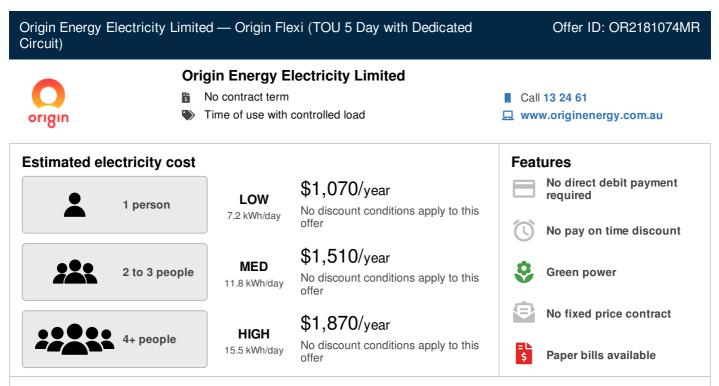

Estimated costs are inclusive of GST and are based on typical usage in your postcode, with regular usage on weekday afternoons and evenings. Your household's usage may vary. Costs exclude controlled load charges, solar payments, concessions and bonuses.

A more personalised estimate can be found on the Victorian Energy Compare website at https://compare.energy.vic.gov.au.

Retailers must provide clear advice to help customers find the offer that best suits their circumstances.

Contact the retailer by calling 13 24 61 and quote this Offer ID OR2181074MR.

#### Offer details

| Distributor   | United Energy        |
|---------------|----------------------|
| Offer type    | Market offer         |
| Fuel type     | Electricity          |
| Customer type | Residential          |
| Release d