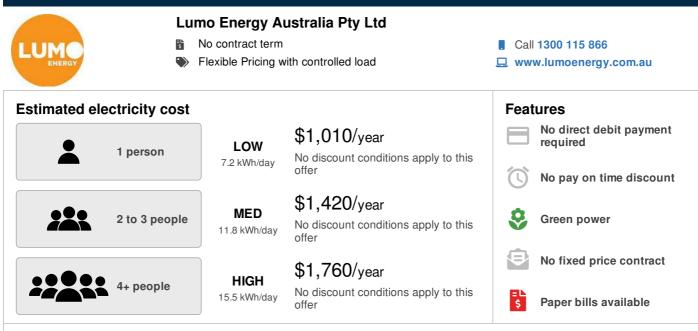

## Offer rate and details

Local time

| Electricity charges (All year)                                                       | Tariff (incl. GST) |
|--------------------------------------------------------------------------------------|--------------------|
| Daily supply charge                                                                  | 98.11 c/day        |
| Peak consumption – Mon - Fri, 3pm - 9pm                                              |                    |
| All consumption                                                                      | 30.06c/kWh         |
| Shoulder consumption – Mon - Fri, 7am - 3pm; Mon - Fri, 9pm - 10pm; Sat - Sun, 7am - |                    |
| 10pm                                                                                 |                    |
| All consumption                                                                      | 26.73c/kWh         |
| Off-peak consumption – Everyday, 10pm - 12am; Everyday, 12am - 7am                   |                    |
| All consumption                                                                      | 17.51c/kWh         |
| Controlled load charges                                                              | Tariff (incl. GST) |
| Controlled load consumption                                                          | 17.51 c/kWh        |