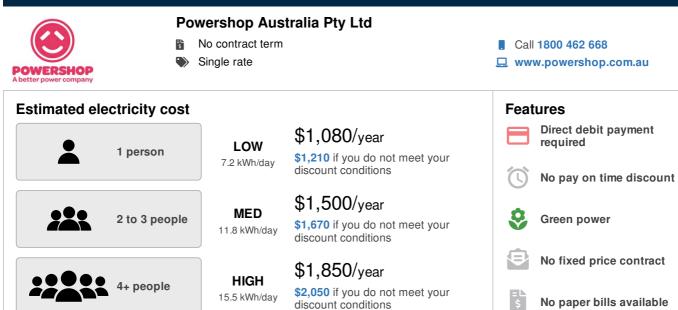

#### Offer ID: POD189833MR

|  | 1 person      | LOW<br>7.2 kWh/day         | \$1,210 if you do not meet your discount conditions                    |           | No pay on time discount  |
|--|---------------|----------------------------|------------------------------------------------------------------------|-----------|--------------------------|
|  | 2 to 3 people | <b>MED</b><br>11.8 kWh/day | \$1,500/year<br>\$1,670 if you do not meet your<br>discount conditions | \$        | Green power              |
|  |               | HIGH                       | \$1,850/year                                                           | 8         | No fixed price contract  |
|  | 4+ people     | 15.5 kWh/day               | \$2,050 if you do not meet your<br>discount conditions                 | = L<br>\$ | No paper bills available |

Estimated costs are inclusive of GST and are based on typical usage in your postcode, with regular usage on weekday afternoons and evenings. Your household's usage may vary. Costs exclude controlled load charges, solar payments, concessions and bonuses. A more personalised estimate can be found on the Victorian Energy Compare website at https://compare.energy.vic.gov.au.

Retailers must provide clear advice to help customers find the offer that best suits their circumstances.

Contact the retailer by calling 1800 462 668 and quote this Offer ID POD189833MR.