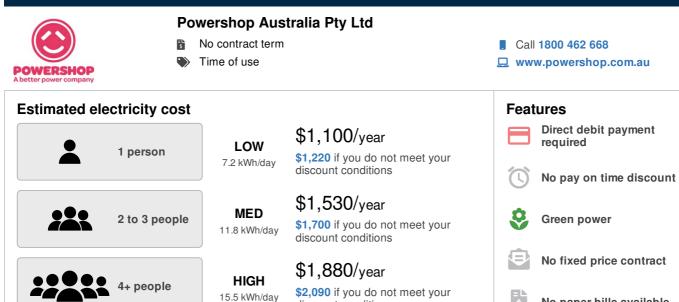

#### Offer ID: POD189833MR

|  | 1 person      | LOW<br>7.2 kWh/day         | \$1,210 if you do not meet your discount conditions                    |           | No pay on time discount  |
|--|---------------|----------------------------|------------------------------------------------------------------------|-----------|--------------------------|
|  | 2 to 3 people | <b>MED</b><br>11.8 kWh/day | \$1,500/year<br>\$1,670 if you do not meet your<br>discount conditions | \$        | Green power              |
|  |               | HIGH                       | \$1,850/year                                                           | 8         | No fixed price contract  |
|  | 4+ people     | 15.5 kWh/day               | \$2,050 if you do not meet your<br>discount conditions                 | = L<br>\$ | No paper bills available |

Estimated costs are inclusive of GST and are based on typical usage in your postcode, with regular usage on weekday afternoons and evenings. Your household's usage may vary. Costs exclude controlled load charges, solar payments, concessions and bonuses. A more personalised estimate can be found on the Victorian Energy Compare website at https://compare.energy.vic.gov.au.

Retailers must provide clear advice to help customers find the offer that best suits their circumstances.

Contact the retailer by calling 1800 462 668 and quote this Offer ID POD189833MR.