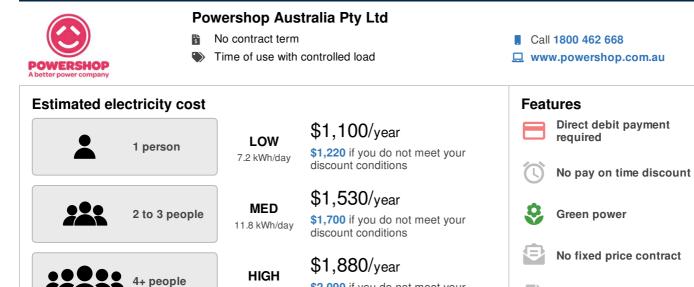

## Flat rate: \$65.55

Flat rate: \$0.00

Estimated costs are inclusive of GST and are based on typical usage in your postcode, with regular usage on weekday afternoons and evenings. Your household's usage may vary. Costs exclude controlled load charges, solar payments, concessions and bonuses. A more personalised estimate can be found on the Victorian Energy Compare website at https://compare.energy.vic.gov.au. Retailers must provide clear advice to help customers find the offer that best suits their circumstances.

discount conditions

\$2,090 if you do not meet your

Contact the retailer by calling 1800 462 668 and quote this Offer ID POD189360MR.

15.5 kWh/day