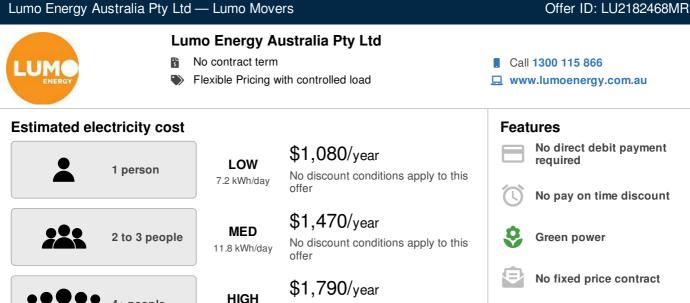

### Offer details

| Distributor             | Powercor             |
|-------------------------|----------------------|
| Offer type Market offer |                      |
| Fuel type               | Electricity          |
| Customer type           | Residential          |
| Release date            | 01-07-2020           |
| Expiry date             | Contact the retailer |

### **Contract details**

| Contract term           | No contract term                                                                                                                                                                                                                                       |
|-------------------------|--------------------------------------------------------------------------------------------------------------------------------------------------------------------------------------------------------------------------------------------------------|
| Cooling off period      | 10 business days                                                                                                                                                                                                                                       |
| Eligibility criteria    | This offer is available to Residential customers and is subject to the identification of the network tariff and metering requirements. For solar feed-in eligibility, please visit http://www.lumoenergy.com.au/green-energy/solar-energy-buy-back/vic |
| Prices are not fixed    | We may vary your rates in line with our Terms and Conditions at any time by written notice to you. Notice will be given at least 5 business days prior to the variation.                                                                               |
| Contract expiry details | Your contract is ongoing until it is ended by you or us.                                                                                                                                                                                               |

### Offer rate and details

Local time

| Electricity charges (All year)                                                       | Tariff (incl. GST) |
|--------------------------------------------------------------------------------------|--------------------|
| Daily supply charge                                                                  | 128.80 c/day       |
| Peak consumption – Mon - Fri, 3pm - 9pm                                              |                    |
| All consumption                                                                      | 27.48c/kWh         |
| Shoulder consumption – Mon - Fri, 7am - 3pm; Mon - Fri, 9pm - 10pm; Sat - Sun, 7am - |                    |
| 10pm                                                                                 |                    |
| All consumption                                                                      | 24.97c/kWh         |
| Off-peak consumption – Everyday, 10pm - 12am; Everyday, 12am - 7am                   |                    |
| All consumption                                                                      | 17.59c/kWh         |
| Controlled load charges                                                              | Tariff (incl. GST) |
| Controlled load consumption                                                          | 17.82 c/kWh        |