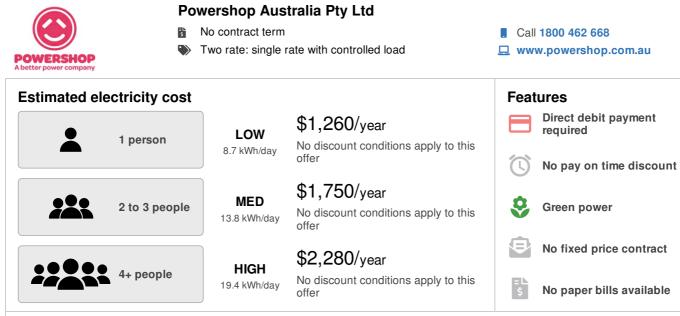

#### **Powershop Australia Pty Ltd** No contract term Call 1800 462 668 F Single rate uww.powershop.com.au POWERSHOP Estimated electricity cost Features Direct debit payment \$1,260/year required LOW 1 person No discount conditions apply to this 8.7 kWh/day offer No pay on time discount \$1,750/year MED 2 to 3 people Green power No discount conditions apply to this 13.8 kWh/day offer No fixed price contract \$2,280/year HIGH 4+ people No discount conditions apply to this

Estimated costs are inclusive of GST and are based on typical usage in your postcode, with regular usage on weekday afternoons and evenings. Your household's usage may vary. Costs exclude controlled load charges, solar payments, concessions and bonuses. A more personalised estimate can be found on the Victorian Energy Compare website at https://compare.energy.vic.gov.au. Retailers must provide clear advice to help customers find the offer that best suits their circumstances.

offer

Contact the retailer by calling 1800 462 668 and quote this Offer ID POD190218MR.

19.4 kWh/day

#### Offer details

| Distributor   | Powercor             |  |
|---------------|----------------------|--|
| Offer type    | Market offer         |  |
| Fuel type     | Electricity          |  |
| Customer type | Residential          |  |
| Release date  | 01-07-2020           |  |
| Expiry date   | Contact the retailer |  |