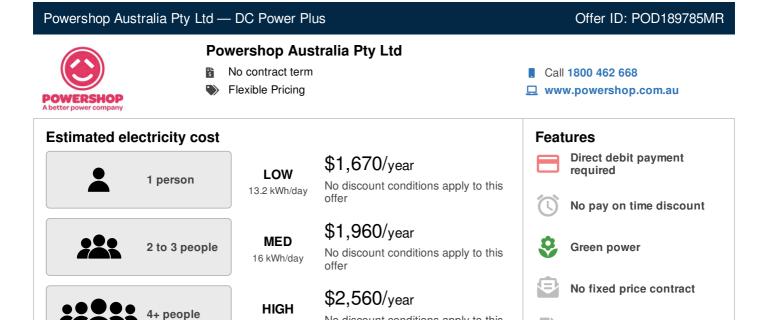

#### Call 1800 462 668

u www.powershop.com.au

| Estimated electricity cost |                          |                                                                   | Feat      | ures                          |
|----------------------------|--------------------------|-------------------------------------------------------------------|-----------|-------------------------------|
| 1 person                   | LOW                      | \$1,690/year                                                      |           | Direct debit payment required |
|                            | 13.2 kWh/day             | No discount conditions apply to this offer                        | $\odot$   | No pay on time discount       |
| 2 to 3 people              | <b>MED</b><br>16 kWh/day | <b>\$1,960/year</b><br>No discount conditions apply to this offer | \$        | Green power                   |
|                            | HIGH                     | <b>\$2,620</b> /year                                              | ₽         | No fixed price contract       |
| 4+ people                  | 23 kWh/day               | No discount conditions apply to this offer                        | = L<br>\$ | No paper bills available      |

Estimated costs are inclusive of GST and are based on typical usage in your postcode, with regular usage on weekday afternoons and evenings. Your household's usage may vary. Costs exclude controlled load charges, solar payments, concessions and bonuses. A more personalised estimate can be found on the Victorian Energy Compare website at <a href="https://compare.energy.vic.gov.au">https://compare.energy.vic.gov.au</a>. Retailers must provide clear advice to help customers find the offer that best suits their circumstances.

Contact the retailer by calling 1800 462 668 and guote this Offer ID POD190217MR.