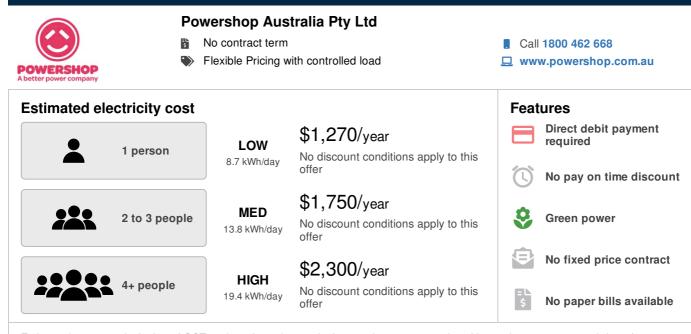

#### Call 1800 462 668

www.powershop.com.au

| Estimated electricity cost |                             |                                                                   | Feat       | tures                         |
|----------------------------|-----------------------------|-------------------------------------------------------------------|------------|-------------------------------|
| 1 person                   | LOW<br>8.7 kWh/day          | <b>\$1,270/year</b> No discount conditions apply to this          |            | Direct debit payment required |
|                            | o.7 KWII/day                | offer                                                             | $\bigcirc$ | No pay on time discount       |
| 2 to 3 people              | <b>MED</b><br>13.8 kWh/day  | <b>\$1,750/year</b><br>No discount conditions apply to this offer | \$         | Green power                   |
|                            |                             | <b>\$2,310</b> /year                                              | Ð          | No fixed price contract       |
| 4+ people                  | <b>HIGH</b><br>19.4 kWh/day | No discount conditions apply to this offer                        | = L<br>\$  | No paper bills available      |

Estimated costs are inclusive of GST and are based on typical usage in your postcode, with regular usage on weekday afternoons and evenings. Your household's usage may vary. Costs exclude controlled load charges, solar payments, concessions and bonuses. A more personalised estimate can be found on the Victorian Energy Compare website at <a href="https://compare.energy.vic.gov.au">https://compare.energy.vic.gov.au</a>.

Retailers must provide clear advice to help customers find the offer that best suits their circumstances.

Contact the retailer by calling 1800 462 668 and quote this Offer ID POD189784MR.