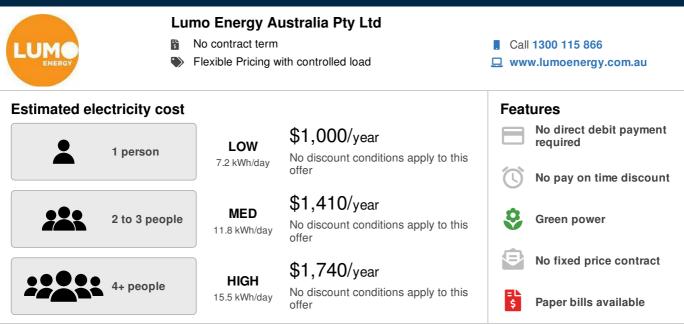

# Fees

|                                                  |                                                                                          | (incl. GST)                     |
|--------------------------------------------------|------------------------------------------------------------------------------------------|---------------------------------|
| Connection fee                                   |                                                                                          | Flat rate: \$42.39              |
| Business Hours Manual                            |                                                                                          |                                 |
| Connection fee                                   |                                                                                          | Flat rate: \$11.46              |
| Business Hours Remote                            |                                                                                          |                                 |
| Additional information                           |                                                                                          |                                 |
| For the full schedule of f<br>on 1300 11 58 66.  | ees applicable to this offer, please visit http://www.lumoenergy.com.au/help-cent        | tre/fee-schedule-vic or call us |
| Billing details                                  |                                                                                          |                                 |
| Bill frequency                                   | 1 month                                                                                  |                                 |
| Payment options                                  | Please contact the retailer to discuss payment options                                   |                                 |
| .,                                               |                                                                                          |                                 |
| Offer rate and deta                              | ails                                                                                     |                                 |
| Local time                                       |                                                                                          |                                 |
| Electricity charges (All                         | l year)                                                                                  | Tariff (incl. GST)              |
| Daily supply charge                              |                                                                                          | 98.89 c/day                     |
| Peak consumption – M                             | /on - Fri, 3pm - 9pm                                                                     |                                 |
| All consumption                                  |                                                                                          | 28.47c/kWh                      |
| Shoulder consumptior                             | <b>n</b> – Mon - Fri, 7am - 3pm; Mon - Fri, 9pm - 10pm; Sat - Sun, 7am -                 |                                 |
| 10pm                                             |                                                                                          |                                 |
| All consumption                                  |                                                                                          | 26.29c/kWh                      |
| Off-peak consumption                             | I – Everyday, 10pm - 12am; Everyday, 12am - 7am                                          |                                 |
| All consumption                                  |                                                                                          | 18.08c/kWh                      |
| Controlled load charge                           | es                                                                                       | Tariff (incl. GST)              |
| Controlled load consu                            | mption                                                                                   | 18.08 c/kWh                     |
| Daily supply charge: a how much electricity is u | charge that applies for supplying electricity to your premises for each day of the ised. | billing period, regardless of   |