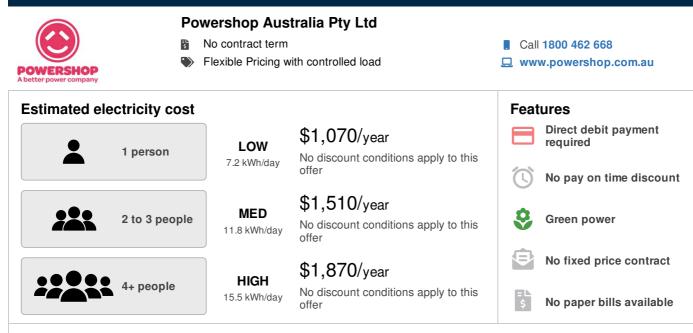

#### No contract term Call 1800 462 668 Ę **Flexible Pricing** uww.powershop.com.au POWERSHOP Estimated electricity cost Features Direct debit payment \$1,070/year required LOW 1 person No discount conditions apply to this 7.2 kWh/day offer No pay on time discount \$1,510/year MED 2 to 3 people Green power No discount conditions apply to this 11.8 kWh/day offer No fixed price contract \$1,870/year HIGH 4+ people No discount conditions apply to this 15.5 kWh/day No paper bills available offer

Estimated costs are inclusive of GST and are based on typical usage in your postcode, with regular usage on weekday afternoons and evenings. Your household's usage may vary. Costs exclude controlled load charges, solar payments, concessions and bonuses. A more personalised estimate can be found on the Victorian Energy Compare website at https://compare.energy.vic.gov.au. Retailers must provide clear advice to help customers find the offer that best suits their circumstances.