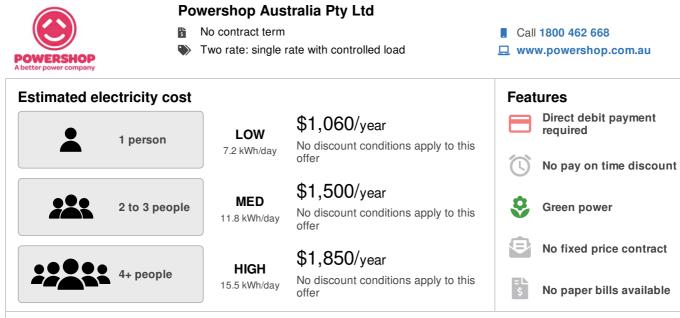

# Powershop Australia Pty Ltd No contract term

Single rate

#### Call 1800 462 668

www.powershop.com.au

| Estimated electricity cost |                            |                                                                   | Feat               | ures                             |
|----------------------------|----------------------------|-------------------------------------------------------------------|--------------------|----------------------------------|
| 1 person                   | LOW                        | <b>\$1,060/year</b> No discount conditions apply to this          |                    | Direct debit payment<br>required |
|                            | 7.2 kWh/day                | offer                                                             | $\mathbf{\hat{O}}$ | No pay on time discount          |
| 2 to 3 people              | <b>MED</b><br>11.8 kWh/day | <b>\$1,500/year</b><br>No discount conditions apply to this offer | \$                 | Green power                      |
|                            |                            | <b>\$1,850</b> /year                                              | ₽                  | No fixed price contract          |
| 4+ people                  | HIGH<br>15.5 kWh/day       | No discount conditions apply to this offer                        | =L<br>\$           | No paper bills available         |

Estimated costs are inclusive of GST and are based on typical usage in your postcode, with regular usage on weekday afternoons and evenings. Your household's usage may vary. Costs exclude controlled load charges, solar payments, concessions and bonuses. A more personalised estimate can be found on the Victorian Energy Compare website at <a href="https://compare.energy.vic.gov.au">https://compare.energy.vic.gov.au</a>. Retailers must provide clear advice to help customers find the offer that best suits their circumstances.