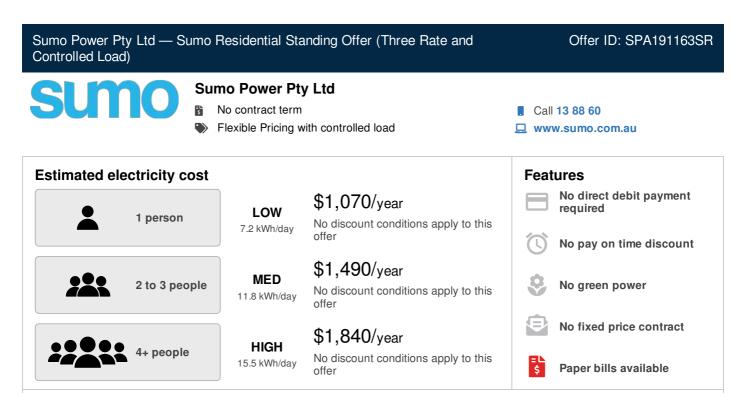

Estimated costs are inclusive of GST and are based on typical usage in your postcode, with regular usage on weekday afternoons and evenings. Your household's usage may vary. Costs exclude controlled load charges, solar payments, concessions and bonuses. A more personalised estimate can be found on the Victorian Energy Compare website at <a href="https://compare.energy.vic.gov.au">https://compare.energy.vic.gov.au</a>.