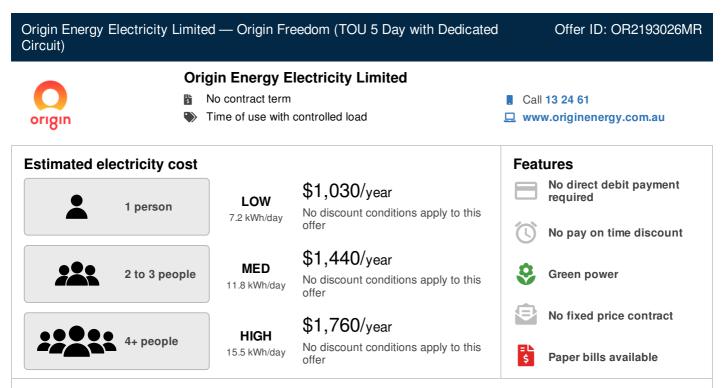

Estimated costs are inclusive of GST and are based on typical usage in your postcode, with regular usage on weekday afternoons and evenings. Your household's usage may vary. Costs exclude controlled load charges, solar payments, concessions and bonuses.

A more personalised estimate can be found on the Victorian Energy Compare website at https://compare.energy.vic.gov.au.

Retailers must provide clear advice to help customers find the offer that best suits their circumstances.

Contact the retailer by calling 13 24 61 and quote this Offer ID OR2193026MR.

# Offer details

| Distributor   | Citipower            |
|---------------|----------------------|
| Offer type    | Market offer         |
| Fuel type     | Electricity          |
| Customer type | Residential          |
| Release date