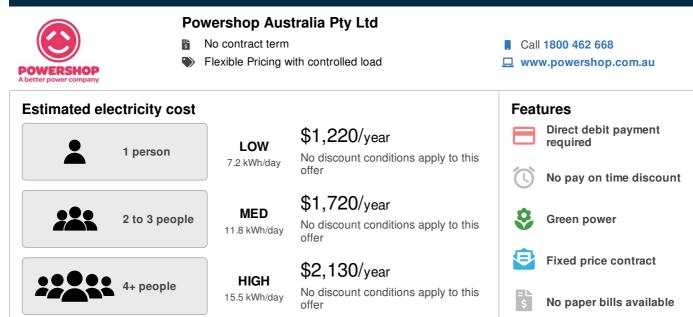

15.5 kWh/day

Offer eligibility

Eligibility criteria may apply, contact Powershop for details.

No paper bills available

Flat rate: \$22.04

| 4+ people | <b>HIGH</b><br>15.5 kWh/day | <b>\$2,080/year</b><br>No discount conditions apply to this offer | ₽<br>₽<br>₽ | Fixed price contract<br>No paper bills available |
|-----------|-----------------------------|-------------------------------------------------------------------|-------------|--------------------------------------------------|
|           |                             | on typical usage in your postcode, with re                        | 0           | 0                                                |

ises. our household's usage may vary. Costs exclude controlled load charges, solar payments, conce A more personalised estimate can be found on the Victorian Energy Compare website at https://compare.energy.vic.gov.au. Retailers must provide clear advice to help customers find the offer that best suits their circumstances. Contact the retailer by calling 1800 462 668 and quote this Offer ID POD190184MR.