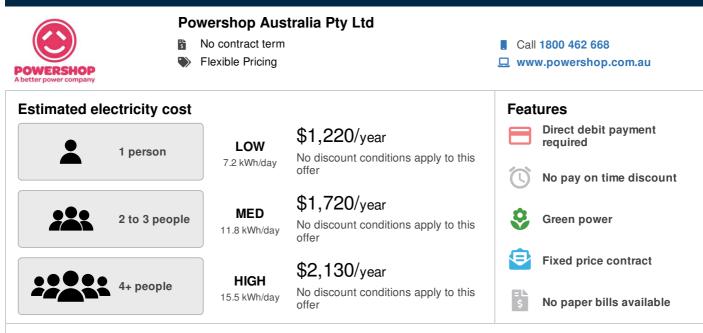

Flat rate: \$22.04

| 4+ people | <b>HIGH</b><br>15.5 kWh/day | <b>\$2,080/year</b><br>No discount conditions apply to this offer | ₽<br>₽<br>₽ | Fixed price contract<br>No paper bills available |
|-----------|-----------------------------|-------------------------------------------------------------------|-------------|--------------------------------------------------|
|           |                             | on typical usage in your postcode, with re                        | 0           | 0                                                |

ises. our household's usage may vary. Costs exclude controlled load charges, solar payments, conce A more personalised estimate can be found on the Victorian Energy Compare website at https://compare.energy.vic.gov.au. Retailers must provide clear advice to help customers find the offer that best suits their circumstances. Contact the retailer by calling 1800 462 668 and quote this Offer ID POD190184MR.