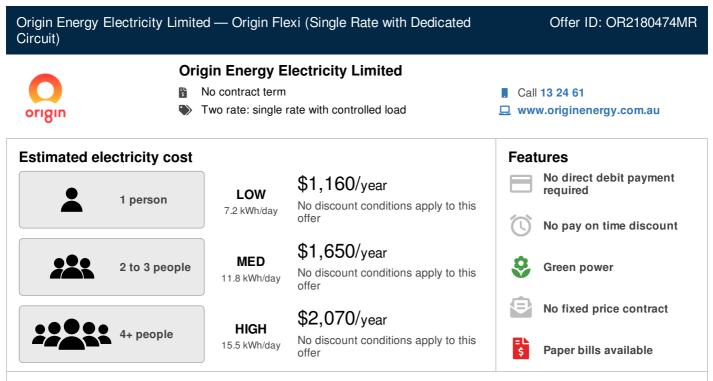

Estimated costs are inclusive of GST and are based on typical usage in your postcode, with regular usage on weekday afternoons and evenings. Your household's usage may vary. Costs exclude controlled load charges, solar payments, concessions and bonuses.

A more personalised estimate can be found on the Victorian Energy Compare website at https://compare.energy.vic.gov.au.

Retailers must provide clear advice to help customers find the offer that best suits their circumstances.

Contact the retailer by calling 13 24 61 and quote this Offer ID OR2180474MR.

## Offer details

| Distributor   | AusNet Services (electricity) |
|---------------|-------------------------------|
| Offer type    | Market offer                  |
| Fuel type     | Electricity                   |
| Customer type |