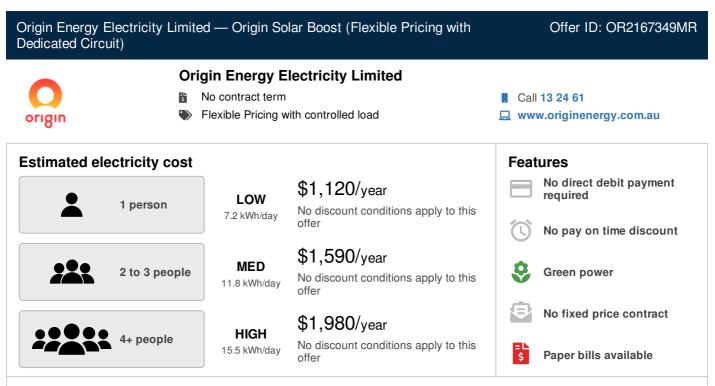

Estimated costs are inclusive of GST and are based on typical usage in your postcode, with regular usage on weekday afternoons and evenings. Your household's usage may vary. Costs exclude controlled load charges, solar payments, concessions and bonuses.

A more personalised estimate can be found on the Victorian Energy Compare website at https://compare.energy.vic.gov.au.

Retailers must provide clear advice to help customers find the offer that best suits their circumstances.

Contact the retailer by calling 13 24 61 and quote this Offer ID OR2167349MR.

## Offer details

| Distributor   | United Energy        |
|---------------|----------------------|
| Offer type    | Market offer         |
| Fuel type     | Electricity          |
| Customer type | Residential          |
| Release dat