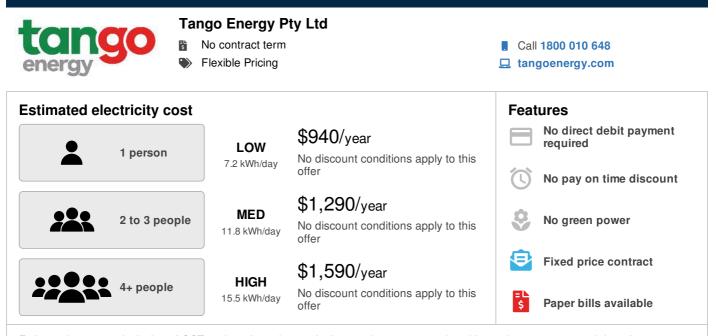

## Offer ID: TAN166551MR

Estimated costs are inclusive of GST and are based on typical usage in your postcode, with regular usage on weekday afternoons and evenings. Your household's usage may vary. Costs exclude controlled load charges, solar payments, concessions and bonuses. A more personalised estimate can be found on the Victorian Energy Compare website at <a href="https://compare.energy.vic.gov.au">https://compare.energy.vic.gov.au</a>. Retailers must provide clear advice to help customers find the offer that best suits their circumstances.